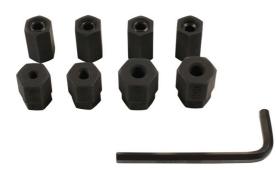

## Stud Remover & Installer 9pc | 7804

- Contents: M6 x 1.0, M8 x 1.25, M10 x 1.25, M10 x 1.5 and 6mm Hex Key.
- Suitable for the most popular cylinder head and manifold stud sizes.
- Use 6mm Hex key (supplied) to lock the tool on to the • stud.
- Packed in an EVA foam storage tray.