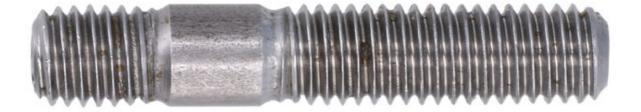

## Exhaust Manifold Stud M10 x 1.5 x 54mm 5pc

A pack of M10 x 1.5 double ended threaded studs, suitable for both inlet and exhaust manifold on Ford vehicles. The studs are threaded at both ends with the outer/longer thread able to be cut to length where the application requires it to be adapted. Note: studs are slightly lubricated to help prevent corrosion.

## **Additional Information**

- Applications include: Ford.
- Thread size: M10, pitch: 1.5, overall length: 54mm.
- Long thread: 32mm, shoulder: 11mm, short thread: 11mm.
- M10 x 1.5 exhaust manifold copper flashed nuts available, see Part Nos. 35413 (14mm Hex, 10pc), 31565 (14mm Hex, 50pc), 30738 (slotted lock 14mm Hex, 5pc), 30740 (self locking, flanged 15mm Hex, 5pc). M10 x 1.5 x 17mm Hex exhaust manifold brass nuts also available, Part No. 35415.